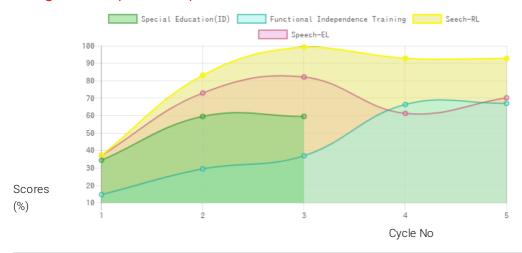

#### Progress Report

| Evaluation No | Speech<br>RL - EL - Month - Year  | Special Education(ID)<br>Score % - Month - Year | Functional Independence Training<br>Score % - Month - Year |
|---------------|-----------------------------------|-------------------------------------------------|------------------------------------------------------------|
| 1             | 37.50% - 37.50% - January - 2019  | 34.70% - February - 2019                        | 14.9% - January - 2019                                     |
| 2             | 83.75% - 73.50% - August - 2019   | 60.00% - December - 2020                        | 29.76% - July - 2019                                       |
| 3             | 100.00% - 82.75% - March - 2020   | 60.00% - July - 2021                            | 37.29% - January - 2020                                    |
| 4             | 93.50% - 61.75% - December - 2020 |                                                 | 66.9% - December - 2020                                    |
| 5             | 93.50% - 70.75% - July - 2021     |                                                 | 67.5% - July - 2021                                        |

#### Note: Variations in therapy outcome are due to several factors including the health of the child at the time of evaluation. Progress Report Graph

Information:- CP - Cerebral Palsy; SB – Spina bifida; MD - Muscular Dystrophy; CTEV – Clubfoot; ID - Intellectual Disability; CP, MD – Cerebral Palsy/Multiple Disabilities; LV - Low Vision; TB - Total Blind; ADHD - Attention Deficit Hyperactive Disorder; DB - Deaf Blind; RL - Receptive language; EL -

Expressive language;